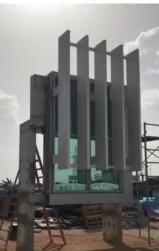

and edges, to match color of blades |
| Outrigger               | 6061-T6 plates or HDG Q235B steel plates                                                    |

#### Features and Varies

- ◆ Easy connection to buildings and unit frames.
- ◆ Corrosion resistant, all constructed from aluminum and HDG steel
- ◆ Length up to 9m
- Various shapes as per project requirements
- ◆ Various finish to match project requirements
- Customized packing plan for actual products to save room in containers



#### Finish Available

| PVDF           | AAMA 2605<br>PPG, Akzo, Valspar     |
|----------------|-------------------------------------|
| Powder Coating | AAMA 2603, 2604,2605<br>Akzo, Tiger |
| Anodize        | AAMA 611<br>Black, Clear, Bronze    |





## Various design available for projects