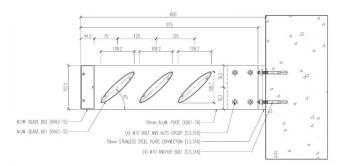

### Application

These sunshades are designed for solar control on buildings. They combine beautiful aesthetics with great functionality.

| Standard Construction   |                                                                                             |
|-------------------------|---------------------------------------------------------------------------------------------|
| Sunshade<br>blades      | Extruded aluminum 6063/6061-T6 2~4mm thickness Copper extrusion is also available           |
| Stiffener (if required) | HDG Q235B steel                                                                             |
| End plate               | 3003-H14 aluminum plate, 3mm thickness, painted surface and edges, to match color of blades |
| Outrigger               | 6061-T6 plates or HDG Q235B steel plates                                                    |