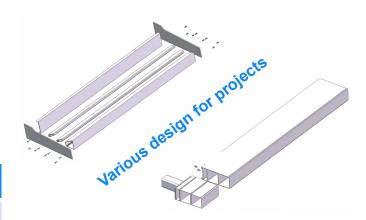

-H14 aluminum plate, 3mm thickness, painted surface and edges, to match color of blades |
| Outrigger               | 6061-T6 plates or HDG Q235B steel plates                                                    |

#### Features and Varies

- ◆ Easy connection to buildings and unit frames.
- ◆ Corrosion resistant, all constructed from aluminum and HDG steel
- ◆ Length up to 9m
- Various shapes as per project requirements
- ◆ Various finish to match project requirements
- Customized packing plan for actual products to save room in containers



#### Finish Available

| PVDF           | AAMA 2605<br>PPG, Akzo, Valspar     |
|----------------|-------------------------------------|
| Powder Coating | AAMA 2603, 2604,2605<br>Akzo, Tiger |
| Anodize        | AAMA 611<br>Black, Clear, Bronze    |





## Various design available for projects