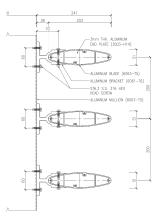

### Application

These sunshades are designed for solar control on buildings. They combine beautiful aesthetics with great functionality.

| Standard Construction   |                                                                                             |
|-------------------------|---------------------------------------------------------------------------------------------|
| Sunshade<br>blades      | Extruded aluminum 6063/6061-T6 2~4mm thickness Copper extrusion is also available           |
| Stiffener (if required) | HDG Q235B steel                                                                             |
| End plate               | 3003-H14 aluminum plate, 3mm thickness, painted surface and edges, to match color of blades |
| Outrigger               | 6061-T6 plates or HDG Q235B steel plates                                                    |