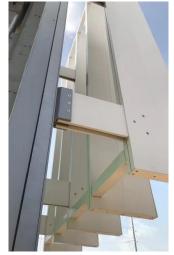

e and edges, to match color of blades |
| Outrigger               | 6061-T6 plates or HDG Q235B steel plates                                                    |

#### Features and Varies

- ◆ Easy connection to buildings and unit frames.
- ◆ Corrosion resistant, all constructed from aluminum and HDG steel
- ◆ Length up to 9m
- Various shapes as per project requirements
- ◆ Various finish to match project requirements
- Customized packing plan for actual products to save room in containers



#### Finish Available

| PVDF           | AAMA 2605<br>PPG, Akzo, Valspar     |
|----------------|-------------------------------------|
| Powder Coating | AAMA 2603, 2604,2605<br>Akzo, Tiger |
| Anodize        | AAMA 611<br>Black, Clear, Bronze    |





## Various design available for projects