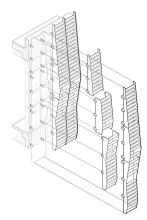

ace and edges, to match color of blades |
| Outrigger               | 6061-T6 plates or HDG Q235B steel plates                                                    |

#### Features and Varies

- ◆ Easy connection to buildings and unit frames.
- ◆ Corrosion resistant, all constructed from aluminum and HDG steel
- ◆ Length up to 9m
- Various shapes as per project requirements
- ◆ Various finish to match project requirements
- Customized packing plan for actual products to save room in containers



#### Finish Available

| PVDF           | AAMA 2605<br>PPG, Akzo, Valspar     |
|----------------|-------------------------------------|
| Powder Coating | AAMA 2603, 2604,2605<br>Akzo, Tiger |
| Anodize        | AAMA 611<br>Black, Clear, Bronze    |





## Various design available for projects