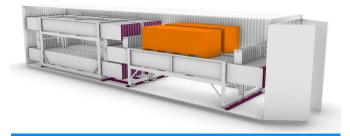

### Application

These sunshades are designed for solar control on buildings. They combine beautiful aesthetics with great functionality.

| Standard Construction   |                                                                                             |
|-------------------------|---------------------------------------------------------------------------------------------|
| Sunshade<br>blades      | Extruded aluminum 6063/6061-T6 2~4mm thickness Copper extrusion is also available           |
| Stiffener (if required) | HDG Q235B steel                                                                             |
| End plate               | 3003-H14 aluminum plate, 3mm thickness, painted surface and edges, to match color of blades |
| Outrigger               | 6061-T6 plates or HDG Q235B steel plates                                                    |

#### Features and Varies

- ◆ Easy connection to buildings and unit frames.
- ◆ Corrosion resistant, all constructed from aluminum and HDG steel
- ◆ Length up to 9m
- Various shapes as per project requirements
- ◆ Various finish to match project requirements
- Customized packing plan for actual products to save room in containers